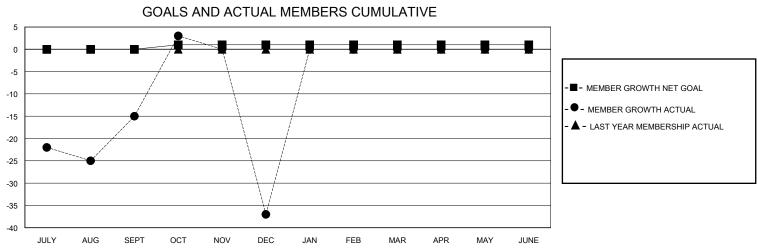

## District 19 N

GMT: LOCATION WASHINGTON GMT CA

| •             |               |             |               |                       |                        |                         | • • • • • • • • • • • • • • • • • • • •            |  |
|---------------|---------------|-------------|---------------|-----------------------|------------------------|-------------------------|----------------------------------------------------|--|
|               | Club          | os          |               | Members               |                        |                         |                                                    |  |
|               | RESULTS FOR   | R 2023-2024 |               | RESULTS FOR 2023-2024 |                        |                         |                                                    |  |
| QUARTER       | NEW CLUB GOAL | NEW CLUBS   | DROPPED CLUBS | QUARTER MEMI          | BER GROWTH NET<br>GOAL | MEMBER GROWTH<br>ACTUAL | DROPPED<br>MEMBERS ACTUAL<br>(including transfers) |  |
| JULY/AUG/SEPT | 0             | 0           | 0             | JULY/AUG/SEPT         | 0                      | 73                      | 73                                                 |  |
| OCT/NOV/DEC   | 1             | 0           | 1             | OCT/NOV/DEC           | 1                      | 57                      | 72                                                 |  |
| JAN/FEB/MAR   | 0             | 0           | 0             | JAN/FEB/MAR           | 0                      | 0                       | 0                                                  |  |
| APR/MAY/JUNE  | 0             | 0           | 0             | APR/MAY/JUNE          | 0                      | 0                       | 0                                                  |  |