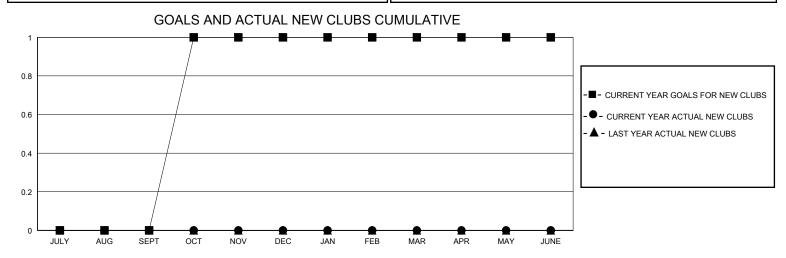

## District 19 N

GMT: LOCATION WASHINGTON GMT CA

| •             |               |             |               |                       |                        |                         | • • • • • • • • • • • • • • • • • • • •            |  |
|---------------|---------------|-------------|---------------|-----------------------|------------------------|-------------------------|----------------------------------------------------|--|
|               | Club          | os          |               | Members               |                        |                         |                                                    |  |
|               | RESULTS FOR   | R 2023-2024 |               | RESULTS FOR 2023-2024 |                        |                         |                                                    |  |
| QUARTER       | NEW CLUB GOAL | NEW CLUBS   | DROPPED CLUBS | QUARTER MEMI          | BER GROWTH NET<br>GOAL | MEMBER GROWTH<br>ACTUAL | DROPPED<br>MEMBERS ACTUAL<br>(including transfers) |  |
| JULY/AUG/SEPT | 0             | 0           | 0             | JULY/AUG/SEPT         | 0                      | 73                      | 73                                                 |  |
| OCT/NOV/DEC   | 1             | 0           | 1             | OCT/NOV/DEC           | 1                      | 57                      | 72                                                 |  |
| JAN/FEB/MAR   | 0             | 0           | 0             | JAN/FEB/MAR           | 0                      | 0                       | 0                                                  |  |
| APR/MAY/JUNE  | 0             | 0           | 0             | APR/MAY/JUNE          | 0                      | 0                       | 0                                                  |  |